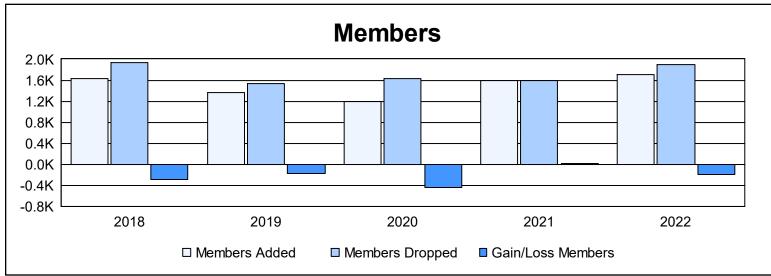

| Year      | New<br>Clubs | Dropped<br>Clubs | Gain/<br>Loss<br>Clubs | New<br>Members | Charter<br>Members | Reinstate<br>Members | Transfer<br>Members | Total<br>Member<br>Added | Total<br>Members<br>Dropped | Gain/<br>Loss<br>Members |
|-----------|--------------|------------------|------------------------|----------------|--------------------|----------------------|---------------------|--------------------------|-----------------------------|--------------------------|
| 2017-2018 | 5            | 6                | -1                     | 1,304          | 163                | 56                   | 112                 | 1,635                    | 1,926                       | -291                     |
| 2018-2019 | 2            | 8                | -6                     | 1,096          | 78                 | 90                   | 90                  | 1,354                    | 1,527                       | -173                     |
| 2019-2020 | 4            | 7                | -3                     | 788            | 209                | 83                   | 110                 | 1,190                    | 1,625                       | -435                     |
| 2020-2021 | 21           | 13               | 8                      | 918            | 504                | 93                   | 84                  | 1,599                    | 1,584                       | 15                       |
| 2021-2022 | 8            | 14               | -6                     | 1,246          | 259                | 88                   | 113                 | 1,706                    | 1,898                       | -192                     |
| Average   | 8            | 10               | -2                     | 1,070          | 243                | 82                   | 102                 | 1,497                    | 1,712                       | -215                     |