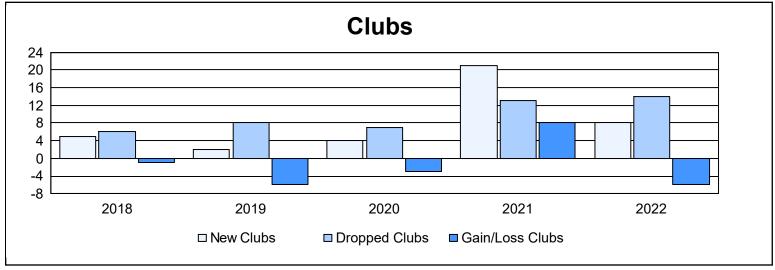

| Year      | New<br>Clubs | Dropped<br>Clubs | Gain/<br>Loss<br>Clubs | New<br>Members | Charter<br>Members | Reinstate<br>Members | Transfer<br>Members | Total<br>Member<br>Added | Total<br>Members<br>Dropped | Gain/<br>Loss<br>Members |
|-----------|--------------|------------------|------------------------|----------------|--------------------|----------------------|---------------------|--------------------------|-----------------------------|--------------------------|
| 2017-2018 | 5            | 6                | -1                     | 1,304          | 163                | 56                   | 112                 | 1,635                    | 1,926                       | -291                     |
| 2018-2019 | 2            | 8                | -6                     | 1,096          | 78                 | 90                   | 90                  | 1,354                    | 1,527                       | -173                     |
| 2019-2020 | 4            | 7                | -3                     | 788            | 209                | 83                   | 110                 | 1,190                    | 1,625                       | -435                     |
| 2020-2021 | 21           | 13               | 8                      | 918            | 504                | 93                   | 84                  | 1,599                    | 1,584                       | 15                       |
| 2021-2022 | 8            | 14               | -6                     | 1,246          | 259                | 88                   | 113                 | 1,706                    | 1,898                       | -192                     |
| Average   | 8            | 10               | -2                     | 1,070          | 243                | 82                   | 102                 | 1,497                    | 1,712                       | -215                     |